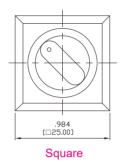

## SPECIFICATIONS:

RATING: Ø22mm 0.5A 220VAC / 0.7A 24VDC

Ø16mm 0.5A 220VAC / 0.7A 24VDC ELECTRICAL LIFE: 20,000 cycles. CONTACT RESISTANCE: 50m-ohms.

DIELECTRIC STRENGTH: 2000VAC, 50Hz for 1 minute. INSULATION RESISTANCE: 100M-ohms min @ 500VDC.