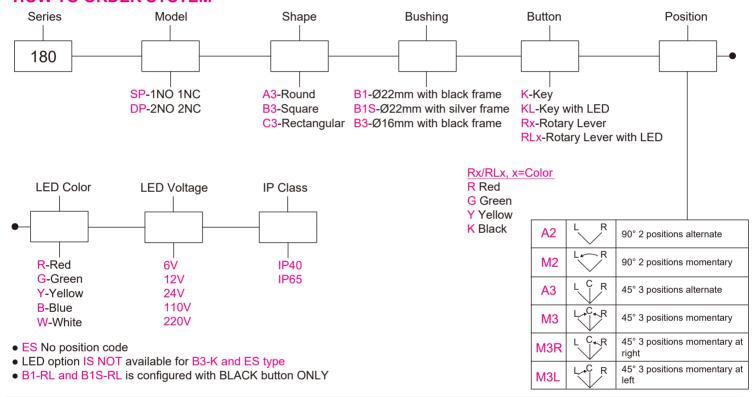

## SPECIFICATIONS:

RATING: Ø22mm 0.5A 220VAC / 0.7A 24VDC

Ø16mm 0.5A 220VAC / 0.7A 24VDC ELECTRICAL LIFE: 20,000 cycles. CONTACT RESISTANCE: 50m-ohms.

DIELECTRIC STRENGTH: 2000VAC, 50Hz for 1 minute. INSULATION RESISTANCE: 100M-ohms min @ 500VDC.

SOLDERING TEMPERATURE: 230°C for 3sec. OPERATING TEMPERATURE: -25°C to +55°C.

### **FEATURES:**

- Ø22/16mm: IP65 or IP40.
- SPDT & DPDT in momentary or alternate functions.
- · Frame color available in black or silver.

If your preferred product configuration is not shown, please contact our sales representative for custom design.

#### **HOW TO ORDER SYSTEM**



# **Bushing & Button**



## **B1** Rotary Lever





.394 [10.00]





B3 Key









B3 Rotary Lever









Rectangular