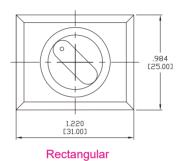

## SPECIFICATIONS:

RATING: Ø22mm 0.5A 220VAC / 0.7A 24VDC

Ø16mm 0.5A 220VAC / 0.7A 24VDC ELECTRICAL LIFE: 20,000 cycles. CONTACT RESISTANCE: 50m-ohms.

DIELECTRIC STRENGTH: 2000VAC, 50Hz for 1 minute. INSULATION RESISTANCE: 100M-ohms min @ 500VDC.