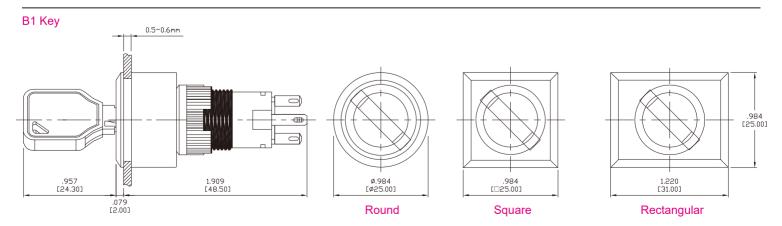

# **Bushing & Button**

## **B1** Rotary Lever

.394 [10.00]

B3 Key

B3 Rotary Lever

Rectangular