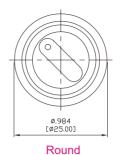

## SPECIFICATIONS:

RATING: Ø22mm 0.5A 220VAC / 0.7A 24VDC

Ø16mm 0.5A 220VAC / 0.7A 24VDC ELECTRICAL LIFE: 20,000 cycles. CONTACT RESISTANCE: 50m-ohms.

DIELECTRIC STRENGTH: 2000VAC, 50Hz for 1 minute. INSULATION RESISTANCE: 100M-ohms min @ 500VDC.