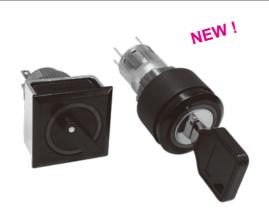

### **FEATURES:**

- Ø22/16mm: IP65 or IP40.
- SPDT & DPDT in momentary or alternate functions.
- · Frame color available in black or silver.

If your preferred product configuration is not shown, please contact our sales representative for custom design.