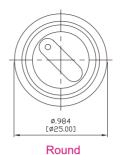

## SPECIFICATIONS:

RATING: Ø22mm 0.5A 220VAC / 0.7A 24VDC

Ø16mm 0.5A 220VAC / 0.7A 24VDC ELECTRICAL LIFE: 20,000 cycles. CONTACT RESISTANCE: 50m-ohms.

DIELECTRIC STRENGTH: 2000VAC, 50Hz for 1 minute. INSULATION RESISTANCE: 100M-ohms min @ 500VDC.

SOLDERING TEMPERATURE: 230°C for 3sec. OPERATING TEMPERATURE: -25°C to +55°C.

### **FEATURES:**

- Ø22/16mm: IP65 or IP40.
- SPDT & DPDT in momentary or alternate functions.
- · Frame color available in black or silver.

If your preferred product configuration is not shown, please contact our sales representative for custom design.

#### **HOW TO ORDER SYSTEM**



# **Bushing & Button**



## **B1** Rotary Lever





.394 [10.00]





B3 Key









B3 Rotary Lever









Rectangular