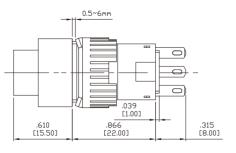

## SPECIFICATIONS:

RATING: Ø22mm 0.5A 220VAC / 0.7A 24VDC

Ø16mm 0.5A 220VAC / 0.7A 24VDC ELECTRICAL LIFE: 20,000 cycles. CONTACT RESISTANCE: 50m-ohms.

DIELECTRIC STRENGTH: 2000VAC, 50Hz for 1 minute. INSULATION RESISTANCE: 100M-ohms min @ 500VDC.

SOLDERING TEMPERATURE: 230°C for 3sec. OPERATING TEMPERATURE: -25°C to +55°C.

### **FEATURES:**

- Ø22/16mm: IP65 or IP40.
- SPDT & DPDT in momentary or alternate functions.
- · Frame color available in black or silver.

If your preferred product configuration is not shown, please contact our sales representative for custom design.

#### **HOW TO ORDER SYSTEM**



# **Bushing & Button**



## **B1** Rotary Lever





.394 [10.00]





B3 Key









B3 Rotary Lever









Rectangular