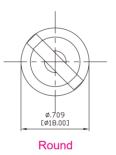

## SPECIFICATIONS:

RATING: Ø22mm 0.5A 220VAC / 0.7A 24VDC

Ø16mm 0.5A 220VAC / 0.7A 24VDC ELECTRICAL LIFE: 20,000 cycles. CONTACT RESISTANCE: 50m-ohms.

DIELECTRIC STRENGTH: 2000VAC, 50Hz for 1 minute. INSULATION RESISTANCE: 100M-ohms min @ 500VDC.

SOLDERING TEMPERATURE: 230°C for 3sec. OPERATING TEMPERATURE: -25°C to +55°C.

### **FEATURES:**

- Ø22/16mm: IP65 or IP40.
- SPDT & DPDT in momentary or alternate functions.
- · Frame color available in black or silver.

If your preferred product configuration is not shown, please contact our sales representative for custom design.

#### **HOW TO ORDER SYSTEM**



# **Bushing & Button**



## **B1** Rotary Lever





.394 [10.00]





B3 Key









B3 Rotary Lever









Rectangular