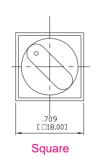

## SPECIFICATIONS:

RATING: Ø22mm 0.5A 220VAC / 0.7A 24VDC

Ø16mm 0.5A 220VAC / 0.7A 24VDC ELECTRICAL LIFE: 20,000 cycles. CONTACT RESISTANCE: 50m-ohms.

DIELECTRIC STRENGTH: 2000VAC, 50Hz for 1 minute. INSULATION RESISTANCE: 100M-ohms min @ 500VDC.

SOLDERING TEMPERATURE: 230°C for 3sec. OPERATING TEMPERATURE: -25°C to +55°C.

### **FEATURES:**

- Ø22/16mm: IP65 or IP40.
- SPDT & DPDT in momentary or alternate functions.
- · Frame color available in black or silver.

If your preferred product configuration is not shown, please contact our sales representative for custom design.

#### **HOW TO ORDER SYSTEM**



# **Bushing & Button**



## **B1** Rotary Lever





.394 [10.00]





B3 Key









B3 Rotary Lever









Rectangular