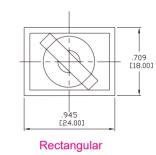

## SPECIFICATIONS:

RATING: Ø22mm 0.5A 220VAC / 0.7A 24VDC

Ø16mm 0.5A 220VAC / 0.7A 24VDC ELECTRICAL LIFE: 20,000 cycles. CONTACT RESISTANCE: 50m-ohms.

DIELECTRIC STRENGTH: 2000VAC, 50Hz for 1 minute. INSULATION RESISTANCE: 100M-ohms min @ 500VDC.

SOLDERING TEMPERATURE: 230°C for 3sec. OPERATING TEMPERATURE: -25°C to +55°C.

### **FEATURES:**

- Ø22/16mm: IP65 or IP40.
- SPDT & DPDT in momentary or alternate functions.
- · Frame color available in black or silver.

If your preferred product configuration is not shown, please contact our sales representative for custom design.

#### **HOW TO ORDER SYSTEM**



# **Bushing & Button**



## **B1** Rotary Lever





.394 [10.00]





B3 Key









B3 Rotary Lever









Rectangular