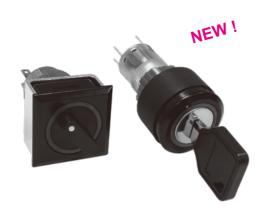

### **FEATURES:**

- Ø22/16mm: IP65 or IP40.
- SPDT & DPDT in momentary or alternate functions.
- · Frame color available in black or silver.

If your preferred product configuration is not shown, please contact our sales representative for custom design.