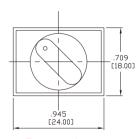

## SPECIFICATIONS:

RATING: Ø22mm 0.5A 220VAC / 0.7A 24VDC

Ø16mm 0.5A 220VAC / 0.7A 24VDC ELECTRICAL LIFE: 20,000 cycles. CONTACT RESISTANCE: 50m-ohms.

DIELECTRIC STRENGTH: 2000VAC, 50Hz for 1 minute. INSULATION RESISTANCE: 100M-ohms min @ 500VDC.

SOLDERING TEMPERATURE: 230°C for 3sec. OPERATING TEMPERATURE: -25°C to +55°C.

### **FEATURES:**

- Ø22/16mm: IP65 or IP40.
- SPDT & DPDT in momentary or alternate functions.
- · Frame color available in black or silver.

If your preferred product configuration is not shown, please contact our sales representative for custom design.

#### **HOW TO ORDER SYSTEM**



# **Bushing & Button**



## **B1** Rotary Lever





.394 [10.00]





B3 Key









B3 Rotary Lever









Rectangular