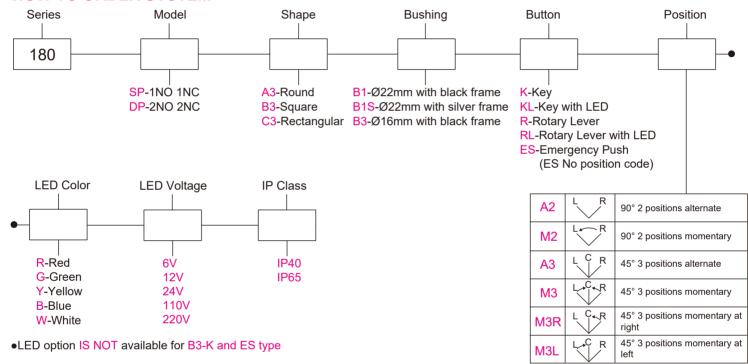

## SPECIFICATIONS:

RATING: Ø22mm 0.5A 220VAC / 0.7A 24VDC

Ø16mm 0.5A 220VAC / 0.7A 24VDC ELECTRICAL LIFE: 20,000 cycles. CONTACT RESISTANCE: 50m-ohms.

DIELECTRIC STRENGTH: 2000VAC, 50Hz for 1 minute. INSULATION RESISTANCE: 100M-ohms min @ 500VDC.

SOLDERING TEMPERATURE: 230°C for 3sec. OPERATING TEMPERATURE: -25°C to +55°C.

### **FEATURES:**

- Ø22/16mm: IP65 or IP40.
- SPDT & DPDT in momentary or alternate functions.
- · Frame color available in black or silver.

If your preferred product configuration is not shown, please contact our sales representative for custom design.

#### **HOW TO ORDER SYSTEM**



# **Bushing & Button**



## **B1** Rotary Lever





.394 [10.00]





B3 Key









B3 Rotary Lever









Rectangular