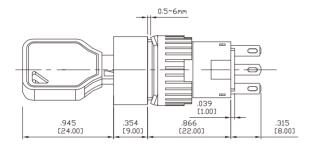

## SPECIFICATIONS:

RATING: Ø22mm 0.5A 220VAC / 0.7A 24VDC

Ø16mm 0.5A 220VAC / 0.7A 24VDC ELECTRICAL LIFE: 20,000 cycles. CONTACT RESISTANCE: 50m-ohms.

DIELECTRIC STRENGTH: 2000VAC, 50Hz for 1 minute. INSULATION RESISTANCE: 100M-ohms min @ 500VDC.

SOLDERING TEMPERATURE: 230°C for 3sec. OPERATING TEMPERATURE: -25°C to +55°C.

### **FEATURES:**

- Ø22/16mm: IP65 or IP40.
- SPDT & DPDT in momentary or alternate functions.
- · Frame color available in black or silver.

If your preferred product configuration is not shown, please contact our sales representative for custom design.

#### **HOW TO ORDER SYSTEM**



# **Bushing & Button**



## **B1** Rotary Lever





.394 [10.00]





B3 Key









B3 Rotary Lever









Rectangular