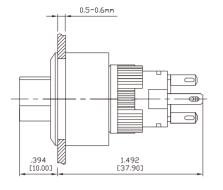

# **Bushing & Button**

## **B1** Rotary Lever

.394 [10.00]

B3 Key

B3 Rotary Lever

Rectangular