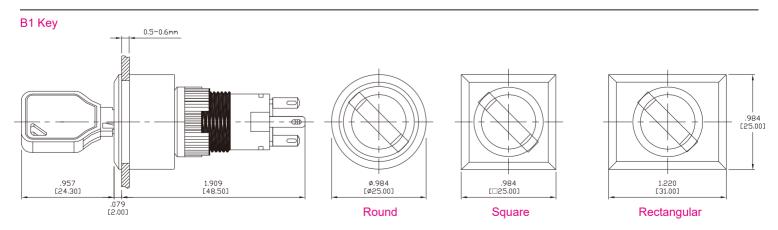

# **Bushing & Button**

## **B1** Rotary Lever

.394 [10.00]

B3 Key

B3 Rotary Lever

Rectangular