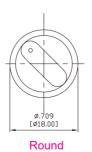

## SPECIFICATIONS:

RATING: Ø22mm 0.5A 220VAC / 0.7A 24VDC

Ø16mm 0.5A 220VAC / 0.7A 24VDC ELECTRICAL LIFE: 20,000 cycles. CONTACT RESISTANCE: 50m-ohms.

DIELECTRIC STRENGTH: 2000VAC, 50Hz for 1 minute. INSULATION RESISTANCE: 100M-ohms min @ 500VDC.

SOLDERING TEMPERATURE: 230°C for 3sec. OPERATING TEMPERATURE: -25°C to +55°C.

### **FEATURES:**

- Ø22/16mm: IP65 or IP40.
- SPDT & DPDT in momentary or alternate functions.
- · Frame color available in black or silver.

If your preferred product configuration is not shown, please contact our sales representative for custom design.

#### **HOW TO ORDER SYSTEM**



# **Bushing & Button**



## **B1** Rotary Lever





.394 [10.00]





B3 Key









B3 Rotary Lever









Rectangular