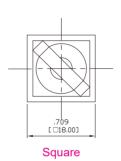

## SPECIFICATIONS:

RATING: Ø22mm 0.5A 220VAC / 0.7A 24VDC

Ø16mm 0.5A 220VAC / 0.7A 24VDC ELECTRICAL LIFE: 20,000 cycles. CONTACT RESISTANCE: 50m-ohms.

DIELECTRIC STRENGTH: 2000VAC, 50Hz for 1 minute. INSULATION RESISTANCE: 100M-ohms min @ 500VDC.

SOLDERING TEMPERATURE: 230°C for 3sec. OPERATING TEMPERATURE: -25°C to +55°C.

### **FEATURES:**

- Ø22/16mm: IP65 or IP40.
- SPDT & DPDT in momentary or alternate functions.
- · Frame color available in black or silver.

If your preferred product configuration is not shown, please contact our sales representative for custom design.

#### **HOW TO ORDER SYSTEM**



# **Bushing & Button**



## **B1** Rotary Lever





.394 [10.00]





B3 Key









B3 Rotary Lever









Rectangular