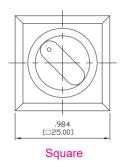

## SPECIFICATIONS:

RATING: Ø22mm 0.5A 220VAC / 0.7A 24VDC

Ø16mm 0.5A 220VAC / 0.7A 24VDC ELECTRICAL LIFE: 20,000 cycles. CONTACT RESISTANCE: 50m-ohms.

DIELECTRIC STRENGTH: 2000VAC, 50Hz for 1 minute. INSULATION RESISTANCE: 100M-ohms min @ 500VDC.

SOLDERING TEMPERATURE: 230°C for 3sec. OPERATING TEMPERATURE: -25°C to +55°C.

### **FEATURES:**

- Ø22/16mm: IP65 or IP40.
- SPDT & DPDT in momentary or alternate functions.
- · Frame color available in black or silver.

If your preferred product configuration is not shown, please contact our sales representative for custom design.

#### **HOW TO ORDER SYSTEM**



# **Bushing & Button**



## **B1** Rotary Lever





.394 [10.00]





B3 Key









B3 Rotary Lever









Rectangular