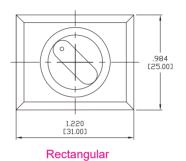

## SPECIFICATIONS:

RATING: Ø22mm 0.5A 220VAC / 0.7A 24VDC

Ø16mm 0.5A 220VAC / 0.7A 24VDC ELECTRICAL LIFE: 20,000 cycles. CONTACT RESISTANCE: 50m-ohms.

DIELECTRIC STRENGTH: 2000VAC, 50Hz for 1 minute. INSULATION RESISTANCE: 100M-ohms min @ 500VDC.

SOLDERING TEMPERATURE: 230°C for 3sec. OPERATING TEMPERATURE: -25°C to +55°C.

### **FEATURES:**

- Ø22/16mm: IP65 or IP40.
- SPDT & DPDT in momentary or alternate functions.
- · Frame color available in black or silver.

If your preferred product configuration is not shown, please contact our sales representative for custom design.

#### **HOW TO ORDER SYSTEM**



# **Bushing & Button**



## **B1** Rotary Lever





.394 [10.00]





B3 Key









B3 Rotary Lever









Rectangular