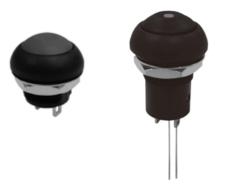

### **Pushbutton Switches**

## SWITCH FUNCTIONS

| Model No.   | No. Poles | Switch Functions |      |
|-------------|-----------|------------------|------|
| R18, R18L   | SP        | OFF              | (ON) |
| R18A, R18AL | SP        | OFF              | ON   |