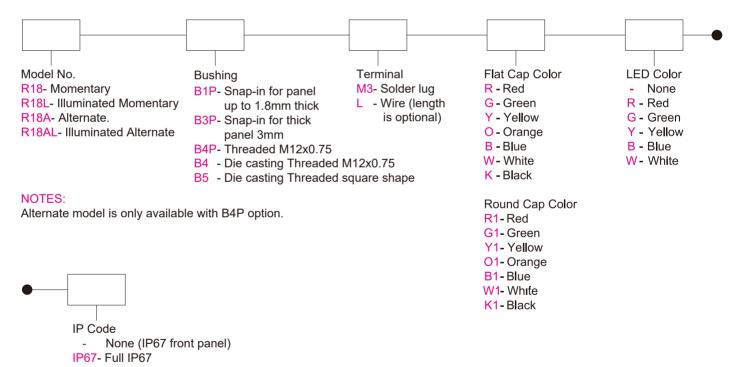

#### HOW TO ORDER SYSTEM

## **BUSHING OPTIONS**

CodeFlat Cap ColorRRedGGreenYYellowOOrangeBBlueWWhiteKBlack

| Round Cap Color |  |  |
|-----------------|--|--|
| Red             |  |  |
| Green           |  |  |
| Yellow          |  |  |
| Orange          |  |  |
| Blue            |  |  |
| White           |  |  |
| K1 Black        |  |  |
|                 |  |  |

## LED COLOR

| Code | LED Color | Code | LED Color |
|------|-----------|------|-----------|
| R    | Red       | В    | Blue      |
| G    | Green     | W    | White     |
| Y    | Yellow    |      |           |