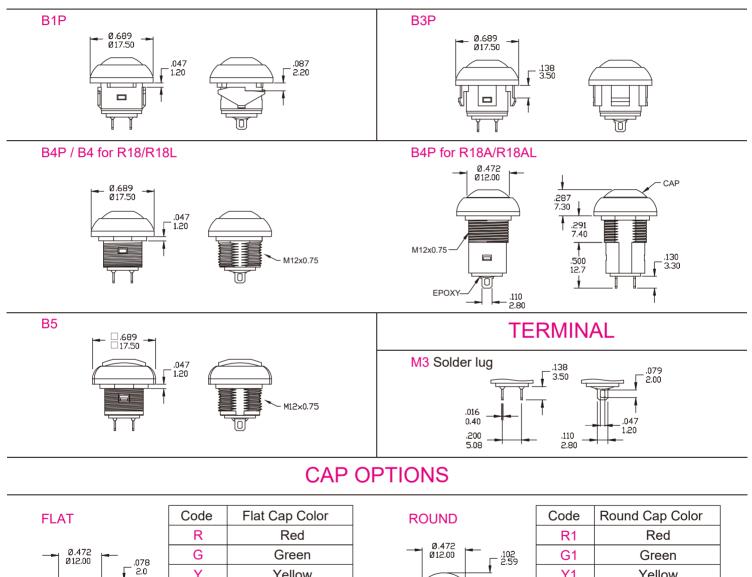

## **BUSHING OPTIONS**

CodeFlat Cap ColorRRedGGreenYYellowOOrangeBBlueWWhiteKBlack

| Round Cap Color |  |  |
|-----------------|--|--|
| Red             |  |  |
| Green           |  |  |
| Yellow          |  |  |
| Orange          |  |  |
| Blue            |  |  |
| White           |  |  |
| K1 Black        |  |  |
|                 |  |  |